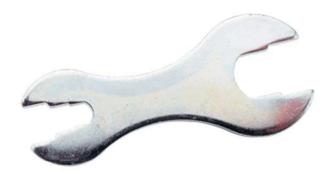

## **Combination Spanner for COMET 3**

SKU: 309258

Accommodates four nut sizes and is designed to be used for regulator cylinder valve nuts, hose connections, Type 50 nozzle nut and Roller Guide adjusting bolts