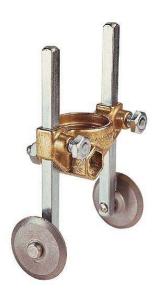

Roller Guide (Fits COMET and COLT torches)

SKU: 308729

Suits COMET 3, Spectra, Multi-purpose and Firefox blowpipes. Roller guide attaches to cutting nozzle and permits easy cutting of straight lines. The unit is fully adjustable, allowing it to be raised or lowered, or tilted for angle cutting